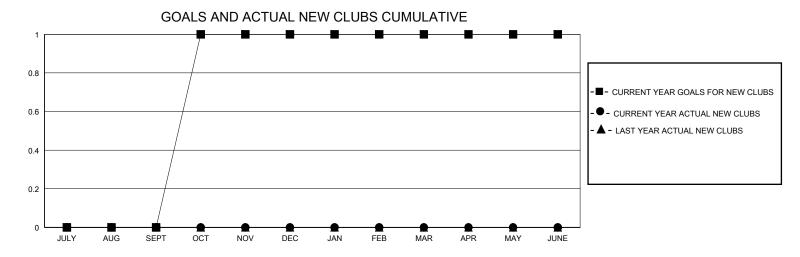

## **GMT**: **LOCATION CALIFORNIA GMT CA** Clubs **Members RESULTS FOR 2023-2024 RESULTS FOR 2023-2024** NEW CLUB GOAL **NEW CLUBS** DROPPED CLUBS QUARTER MEMBER GROWTH NET MEMBER GROWTH DROPPED QUARTER **GOAL** MEMBERS ACTUAL **ACTUAL** (including transfers) 0 0 1 20 53 44 JULY/AUG/SEPT JULY/AUG/SEPT 1 0 0 10 35 26 OCT/NOV/DEC OCT/NOV/DEC 0 0 10 33 30 JAN/FEB/MAR JAN/FEB/MAR 0 0 0 5 0 0 APR/MAY/JUNE APR/MAY/JUNE