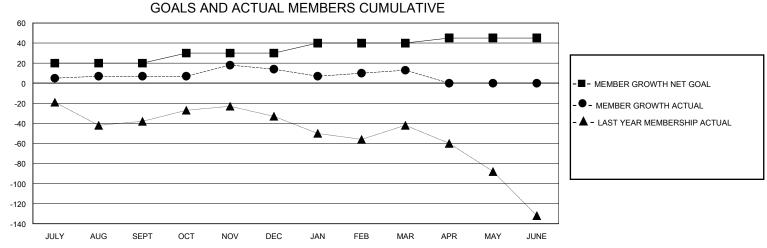

## **GMT**: **LOCATION CALIFORNIA GMT CA** Clubs **Members RESULTS FOR 2023-2024 RESULTS FOR 2023-2024** NEW CLUB GOAL **NEW CLUBS** DROPPED CLUBS QUARTER MEMBER GROWTH NET MEMBER GROWTH DROPPED QUARTER **GOAL** MEMBERS ACTUAL **ACTUAL** (including transfers) 0 0 1 20 53 44 JULY/AUG/SEPT JULY/AUG/SEPT 1 0 0 10 35 26 OCT/NOV/DEC OCT/NOV/DEC 0 0 10 33 30 JAN/FEB/MAR JAN/FEB/MAR 0 0 0 5 0 0 APR/MAY/JUNE APR/MAY/JUNE